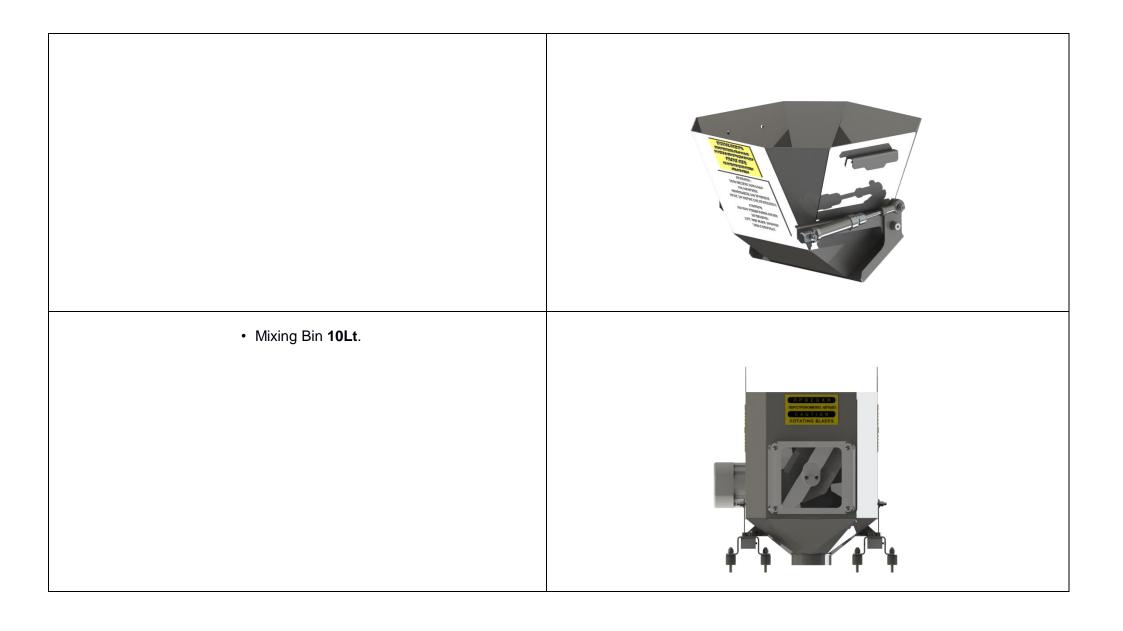

## Technical specifications and Advantages of using DOSOMAC CWD Weigher

| Dosomac height from support table 2.05m. | DOSOMAC Dosing by Software Perfection |
|------------------------------------------|---------------------------------------|
|                                          | COSOMAC<br>CWD-SO                     |
| Receivers capacity <b>8Lt</b> .          |                                       |
|                                          |                                       |

| Hopper capacity 32Lt. |  |
|-----------------------|--|
| Bach Bin 3Lt.         |  |

• Air circuit **4-5 bar**. • Vacuum 2.2kw/3kw/5.5Kw.

• Fully modular design for easy conversion from 2 to 8 materials.