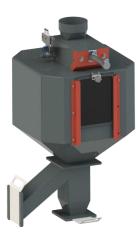

## Technical specifications and Advantages of using DOSOMAC CWD Weigher

| Dosomac height from support table 2.05m. | DOSOMAC Dosing by Software Perfection |
|------------------------------------------|---------------------------------------|
|                                          | COSOMAC<br>CWD-SO                     |
| Receivers capacity <b>8Lt</b> .          |                                       |
|                                          |                                       |

| Hopper capacity 32Lt. |  |
|-----------------------|--|
| Bach Bin 3Lt.         |  |

• Air circuit **4-5 bar**. • Vacuum 2.2kw/3kw/5.5Kw.

• Fully modular design for easy conversion from 2 to 8 materials.

| Reduced installation cost with integrated factory wiring.                                      |  |
|------------------------------------------------------------------------------------------------|--|
| Fully automated system for material loading to receivers with use of three-phase vacuum pump.  |  |
| Integrated mixing bin with specially designed stirred for optimal homogenisation of the blend. |  |

• **Dosomac** support table for reduced vibrations (enhanced accuracy), as well as for easy access of the operator for maintenance purposes.

• **36.3 Lt** buffer for connection between the cannon entrance and **Dosomac** with material exit on the side.