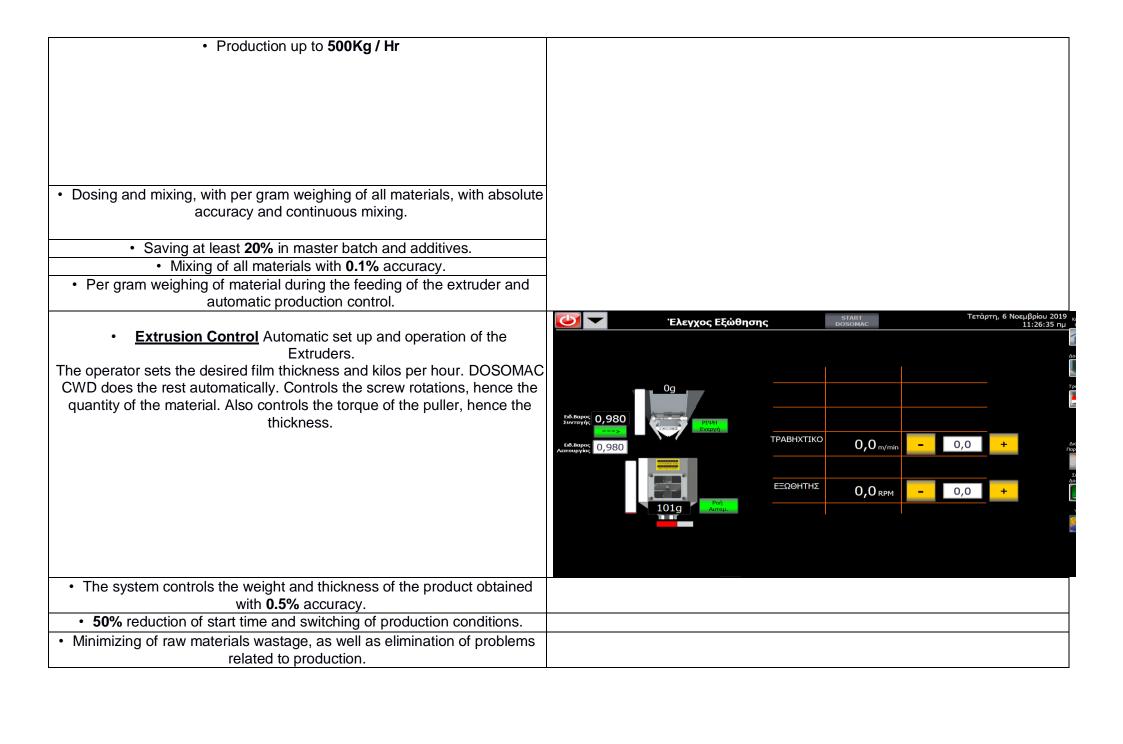

| Reduced installation cost with integrated factory wiring.                                      |  |
|------------------------------------------------------------------------------------------------|--|
| Fully automated system for material loading to receivers with use of three-phase vacuum pump.  |  |
| Integrated mixing bin with specially designed stirred for optimal homogenisation of the blend. |  |