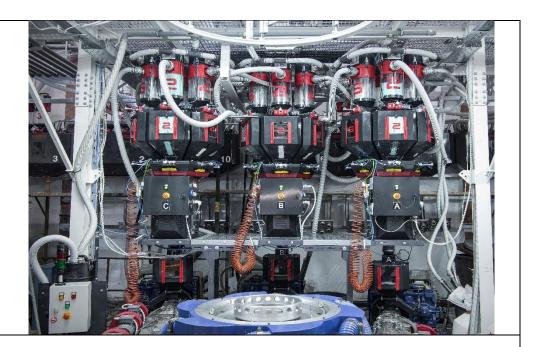

| Hopper capacity 32Lt. |  |
|-----------------------|--|
| Bach Bin 3Lt.         |  |

• Air circuit **4-5 bar**. • Vacuum 2.2kw/3kw/5.5Kw.

• Fully modular design for easy conversion from 2 to 8 materials.